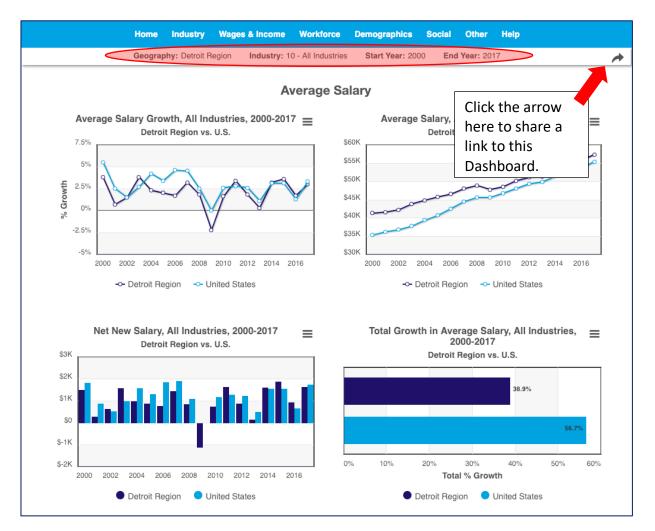

## Data Dashboards

We call this page a Dashboard and each Dashboard will have a number of Graphs related to the data topic you choose. Below, you can see data for "Annual Salary" in the Detroit Region.

You can change the Graphs by using the **Filter bar**, underneath the menu bar, circled above and shown below. You can filter to look at a specific location, industry and change which years the data will display.

| Geography:     | Industry:                 |   | Start Year: | End Year: |  |
|----------------|---------------------------|---|-------------|-----------|--|
| Detroit Region | \$<br>10 - All Industries | + | 2000 +      | 2017 +    |  |
|                |                           |   |             |           |  |