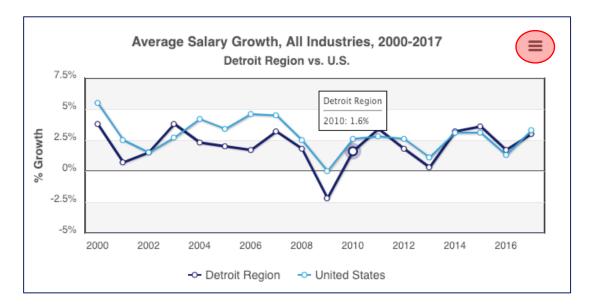

#### Graphs

Below is the top-left Graph from the Annual Salary Dashboard above. By hovering over the Graph, you can get more detailed information about the Graph itself.

Click on the three lines (the "hamburger icon") in the upper right-hand corner to see different options for downloading and to print the Graph. You can see those options below.

| Print chart               |
|---------------------------|
| Download PNG image        |
| Download PDF document     |
| Download SVG vector image |
| Download CSV              |
| Download XLS              |