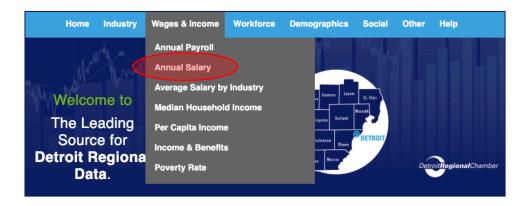

Let's try clicking into a data category to see how it works. Let's use "Annual Salary" for our example.

## Data Dashboards

We call this page a Dashboard and each Dashboard will have a number of Graphs related to the data topic you choose. Below, you can see data for "Annual Salary" in the Detroit Region.